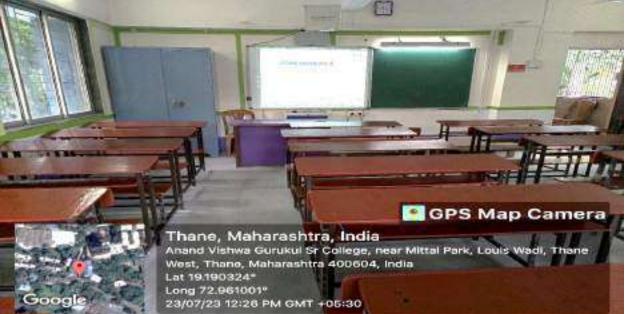

# **Photos of Computer Labs**

# (Computer Lab – I and Computer Lab – II)

## IT LAB I (First Floor)

GPS Map Camera

Google

I/C PRINCIPAL ANAND VISHWA GURUKUL IN (NAGHT) COLLEGE, THANE