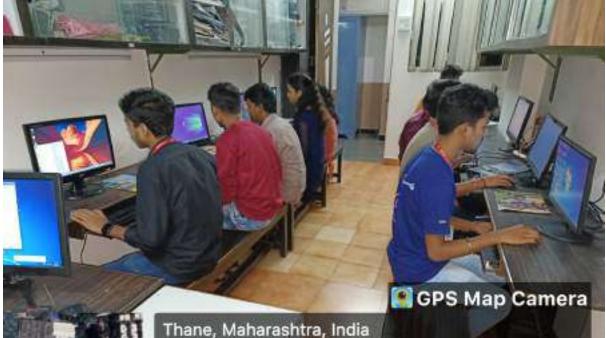

# **Photos of Computer Labs**

# (Computer Lab – I and Computer Lab – II)

## IT LAB II (Second Floor)

Thane, Maharashtra, India Anand Vishwa Gurukul Sr College, near Mittal Park, Louis Wadi, Thane West, Thane, Maharashtra 400604, India Lat 19.190324° Long 72.961001° 01/08/23 07:24 PM GMT +05:30