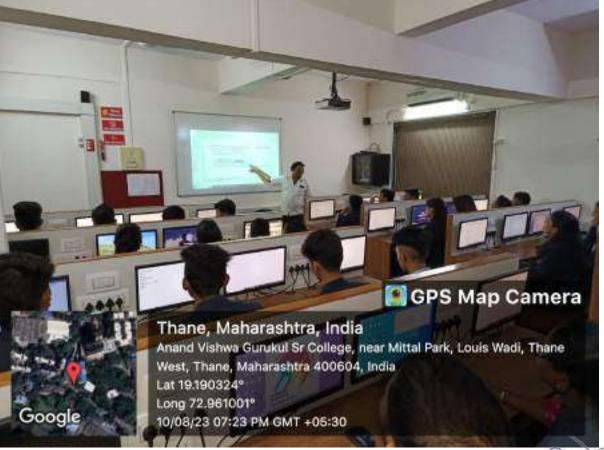

# **Photos of Computer Labs**

# (Computer Lab – I and Computer Lab – II)

## IT LAB I (First Floor)

GPS Map Camera

Google

I/C PRINCIPAL ANAND VISHWA GURUKUL IN (NAGHT) COLLEGE, THANE