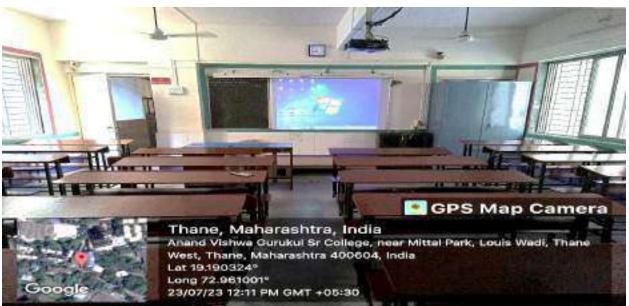

# **Photos of Computer Labs**

# (Computer Lab – I and Computer Lab – II)

## IT LAB II (Second Floor)

Thane, Maharashtra, India Anand Vishwa Gurukul Sr College, near Mittal Park, Louis Wadi, Thane West, Thane, Maharashtra 400604, India Lat 19.190324° Long 72.961001° 01/08/23 07:24 PM GMT +05:30