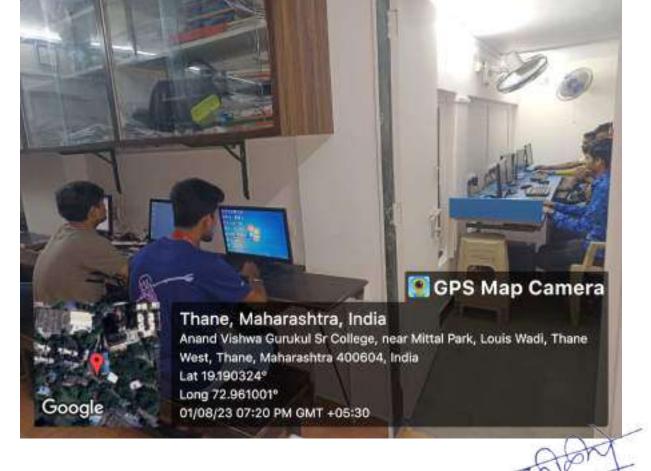

# **Photos of Computer Labs**

# (Computer Lab – I and Computer Lab – II)

## IT LAB II (Second Floor)

Thane, Maharashtra, India Anand Vishwa Gurukul Sr College, near Mittal Park, Louis Wadi, Thane West, Thane, Maharashtra 400604, India Lat 19.190324° Long 72.961001° 01/08/23 07:24 PM GMT +05:30