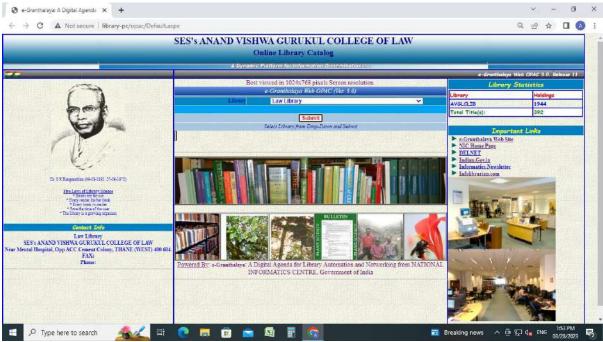

#### **Details of Library Automation**

| 1. | Name of ILMS software:                     | e-Granthalaya       |
|----|--------------------------------------------|---------------------|
| 2. | Nature of automation (fully or partially): | Partially automated |
| 3. | Version:                                   | 3.0                 |
| 4. | Year of Automation:                        | 2021                |

#### **Features of Library:**

- Our Library is partially computerized with the implementation of E-Granthalaya. It has been developed by the Library & Information Services Division, National Informatics Centre (NIC), Department of Information Technology, Ministry of Communications & Information Technology, Government of India, and New Delhi along with Barcode system. It is upgraded to E-Granthalaya 3.0.
- Library provides extensive e-database (Law Finder) access to its patrons 24×7 within and off campus. Library is well equipped with many computers for access to the library resources.
- OPAC (Online Public Access Catalogue) is provided to the users at the entrance of the library where students can use OPAC extensively for searching the required books.
- Free internet access to students and staff.
- Library is under CCTV surveillance.
- Regular display of new arrivals in the Library.
- Library Cards are given to the students to borrow textbooks, general books and so on.

#### **Library Services:**

• OPAC

There is one PC in the library with OPAC facilities for searching and locating books.