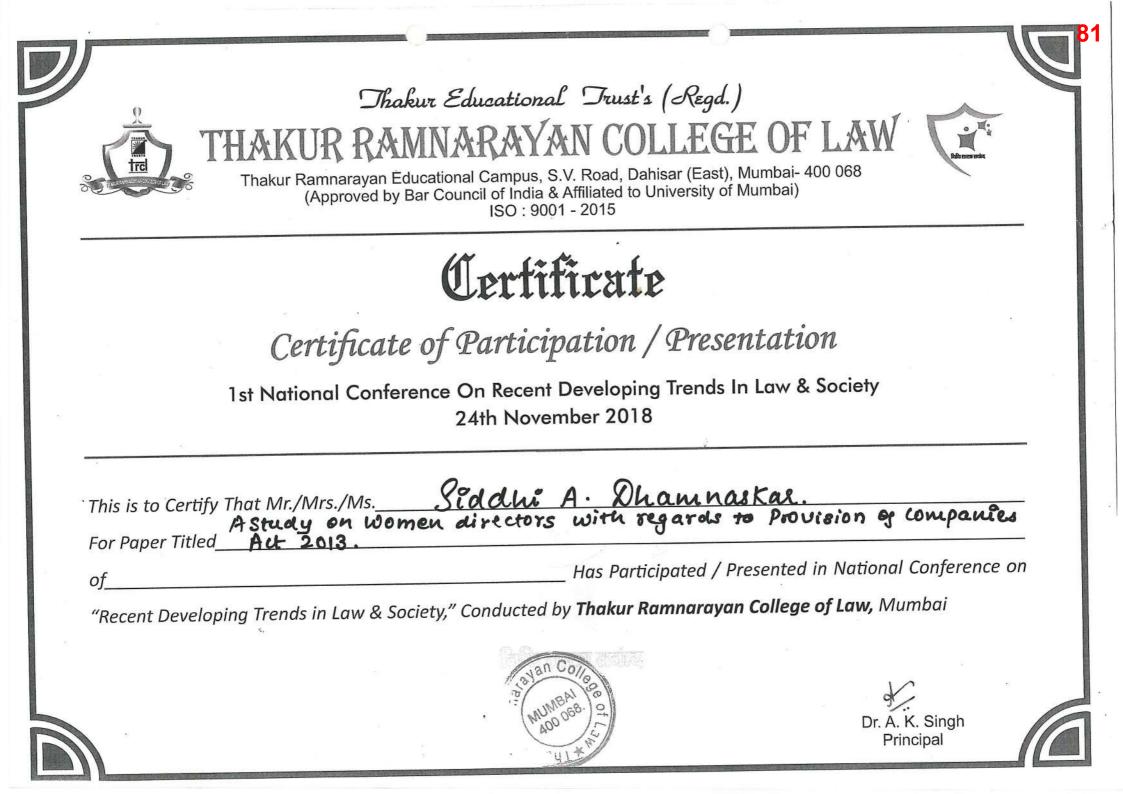

|
|                      | Stan College                                                                                                                                                                                                         |
|                      | (MUND 068. 2)                                                                                                                                                                                                        |
| D                    | Dr. A. K. Singh<br>Principal                                                                                                                                                                                         |





Satish Pradhan Dnyanasadhana College, Thane (Arts, Science and Commerce)

### Certificate Of Appreciation

This is to certify that Mr./ Ms. <u>PRAJAKTA</u> <u>HATAK</u> of <u>AVG COLLEGE OF LAW, THANE</u> College has presented research paper titled <u>"A study OD Awarness of Rupay, a</u> <u>Critical Analysis:</u>" at "Students Research Conference" organised by Department of Maths/Stats, BAF and BBI on 12-02-2019.

810 Prof. Anjali Deshpande Dr. S. Gurjar Dr. C. D. Marathe (HOD, Maths & Stats) (Asso.Prof. Maths & Stats) PRINCIPAL Dr. Shraddha Bhome Dr. Afreen Eksambi BAF - Coordinator **BBI** - Coordinator

Satish Pradhan Dnyanasadhana College, Thane (Arts, Science and Commerce)

# Certificate Of Appreciation

This is to certify that Mr./ Ms. <u>STODHT</u> A. <u>DHAMNASKAR</u> of <u>AVG