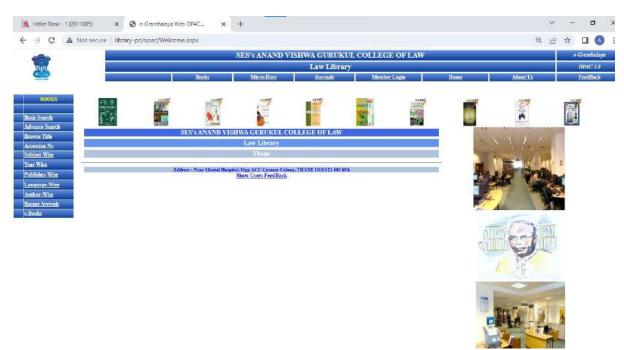

#### **Features of Library:**

- Our Library is partially computerized with the implementation of E-Granthalaya. It has been developed by the Library & Information Services Division, National Informatics Centre (NIC), Department of Information Technology, Ministry of Communications & Information Technology, Government of India, and New Delhi along with Barcode system. It is upgraded to E-Granthalaya 3.0.
- Library provides extensive e-database (Law Finder) access to its patrons 24×7 within and off campus. Library is well equipped with many computers for access to the library resources.
- OPAC (Online Public Access Catalogue) is provided to the users at the entrance of the library where students can use OPAC extensively for searching the required books.
- Free internet access to students and staff.
- Library is under CCTV surveillance.
- Regular display of new arrivals in the Library.
- Library Cards are given to the students to borrow textbooks, general books and so on.

#### **Library Services:**

• OPAC

There is one PC in the library with OPAC facilities for searching and locating books.