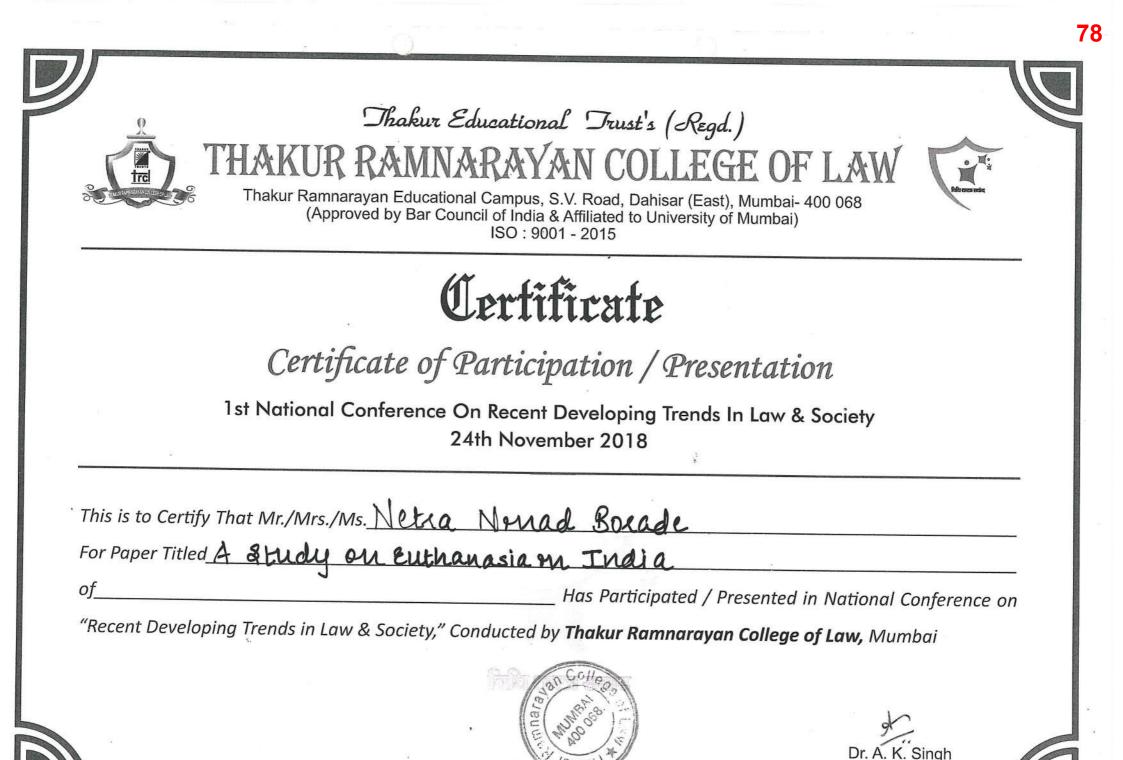

|   |  |
| of                                                                                         | Has Participated / Presented in National Conference on loping Trends in Law & Society," Conducted by <b>Thakur Ramnarayan College of Law,</b> Mumbai                                                                 |   |  |
| of                                                                                         | Has Participated / Presented in National Conference on                                                                                                                                                               |   |  |





Dr. A. K. Singh Principal



Principal



| Kanaka and the state |                                                                                                                                                                                                                      |
|----------------------|----------------------------------------------------------------------------------------------------------------------------------------------------------------------------------------------------------------------|
| D                    |                                                                                                                                                                                                                      |
|                      | I Thakur Educational Trust's (Regd.)