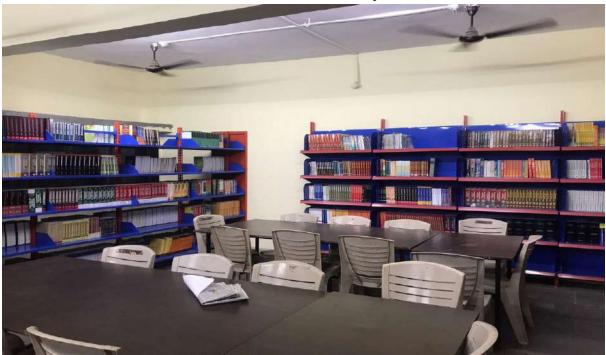

#### **About Library**

A Library plays a vital role in the search of knowledge. Anand Vishwa Gurukul College Library aims to support the teaching learning activity in the college and also provide the readers updated knowledge and to available resources.

The library is situated on the second floor of the college wing. The library is provided with proper ventilation, lighting and fans.

#### Reading Room

The library provides Reading room facility to the staff and students. Students can take 4- 5 books, Reference books, Journals against their identity card for reading in Library.