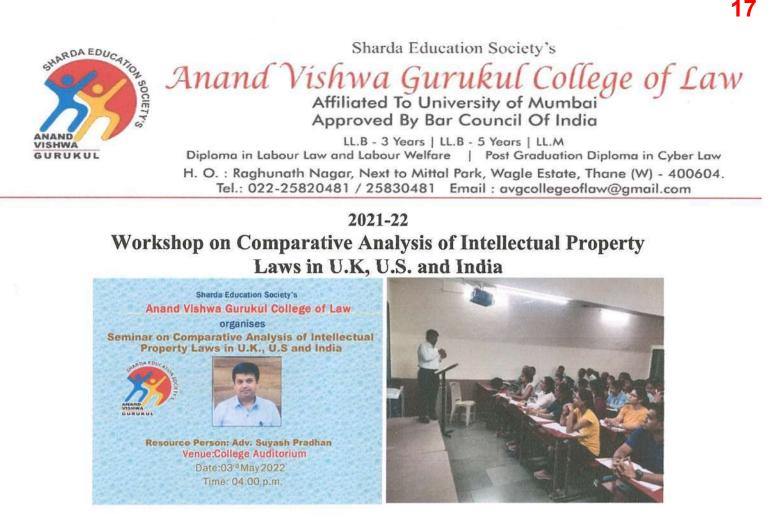

|  |
| 07.     | Ashish Nandgiri | Member                   |  |
| 08.     | Ifa Khan        | Member (Secretary)       |  |
| 09.     | Nisha Gaikwad   | Teachers' Representative |  |

Near Mental Hospital, Opp. ACC Cement Colony, Thane (W) - 400604. Tel.: 022-25820481 / 25830481 Emoil : avgcollegeoflaw@gmail.com



I/C PRINCIPAL

ANAND VISHWA GURUKUL COLLEGE OF LAW, THANE



Anand Vishwa Gurukul College of Law Affiliated To University of Mumbai Approved By Bar Council Of India

LL.B - 3 Years | LL.B - 5 Years | LL.M Diploma in Labour Law and Labour Welfare | Post Graduation Diploma in Cyber Law H. O. : Raghunath Nagar, Next to Mittal Park, Wagle Estate, Thane (W) - 400604. Tel.: 022-25820481 / 25830481 Email : avgcollegeoflaw@gmail.com

### **Contribution of Research Committee**



Sharda Education Society's Anand Vishwa Gurukul College of Law organized a workshop on title Comparative Analysis of Intellectual Property Laws in U.K, U.S. and India as on 3<sup>rd</sup> May, 2022. A total of 42 students and teachers participated in the workshop.

To commemorate World IPR Day, a workshop on Intellectual Property Laws was conducted on 3<sup>rd</sup>May 2022 at 4.00 pm. The lecture sought to raise awareness of the value of intellectual property laws and its worldwide implications. This year's seminar was based on <u>'Comparative Analysis of Intellectual Property Laws in UK, US, and India'</u> as its focus.

The speaker of the seminar was our I/C Principal Adv. Suyash V. Pradhan. The lecture included an analysis of relevant legal sources, including legislation, case law, a