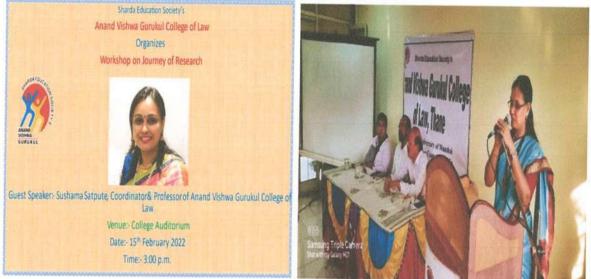

elevant legal sources, including legislation, case law, and scholarly writings. Through comparative examination, the key elements of the patent laws of the UK, US, and India were determined.

Understanding these parallels and divergences in patent laws gave the students chances for professional development, an international perspective and the ability to make well-informed decisions. It assisted in advancing their knowledge of intellectual property law and equipped students for a variety of legal jobs in the area.

orkshop Co<sup>1</sup>ordinator



**I/C PRINCIPAL** I/C PRINCIPAL

ANAND VISHWA GURUKUL COLLEGE OF LAW, THANE

Near Mental Hospital, Opp. ACC Cement Colony, Thane (W) - 400604. Tel.: 022-25820481 / 25830481 Email : avgcollegeoflaw@gmail.com



# Seminar on Journey of Research



Sharda Education Society's Anand Vishwa Gurukul College of Law organized a seminar on title "Journey of Research" for the promotion of research culture among the students and teachers as on 15<sup>th</sup> February, 2022. A total of 38 students and teachers participated in the workshop.

**Dr. Sushama Satpute** was a speaker at the seminar, who enlightened our students regarding the **Journey of Research**. She stated the importance of promotion of research culture among the law students. She spoke about the multiple aspects for conducting the research and gave the valuable insights about choosing the Research Topic. She further stated about the required steps to be followed while writing the research paper. She told the students the steps to write the research paper. The importance of I