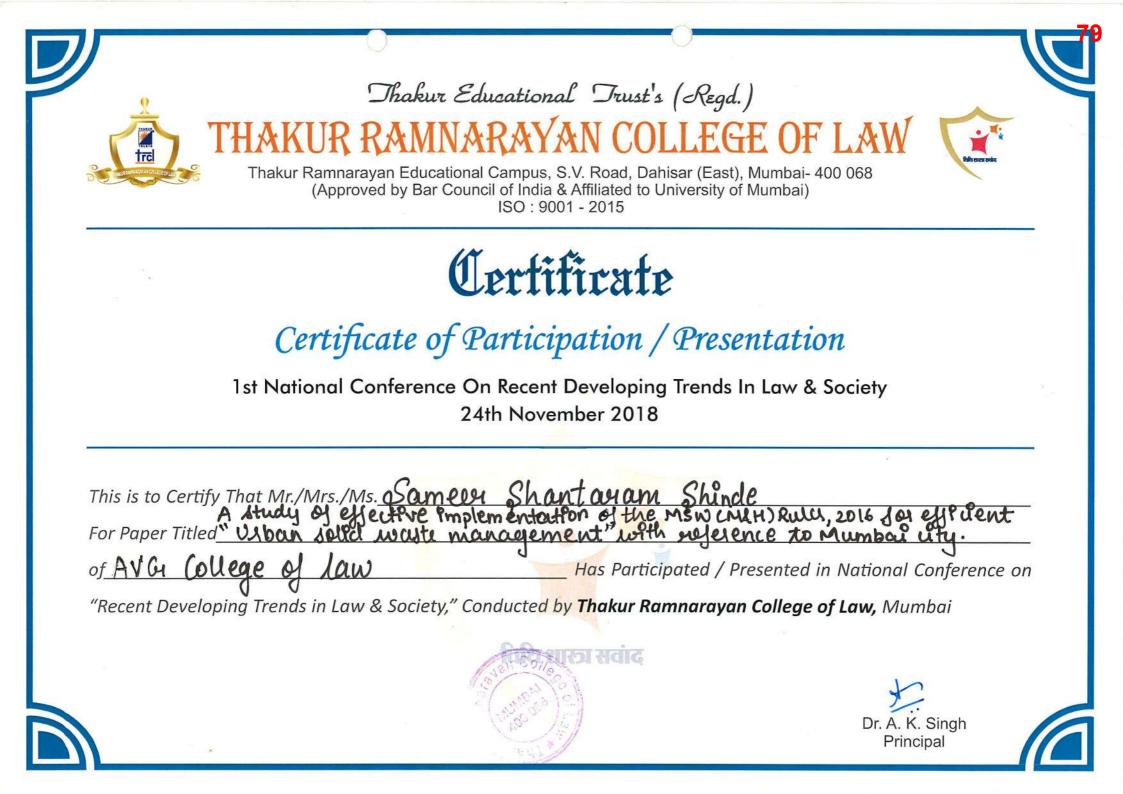

|   |  |
| of                                                                                         | Has Participated / Presented in National Conference on loping Trends in Law & Society," Conducted by <b>Thakur Ramnarayan College of Law,</b> Mumbai                                                                 |   |  |
| of                                                                                         | Has Participated / Presented in National Conference on                                                                                                                                                               |   |  |





Dr. A. K. Singh Principal



Principal



| Kanaka and the state |                                                                                                                                                                                                                      |
|----------------------|----------------------------------------------------------------------------------------------------------------------------------------------------------------------------------------------------------------------|
| D                    |                                                                                                                                                                                                                      |
|                      | I Thakur Educational Trust's (Regd.)