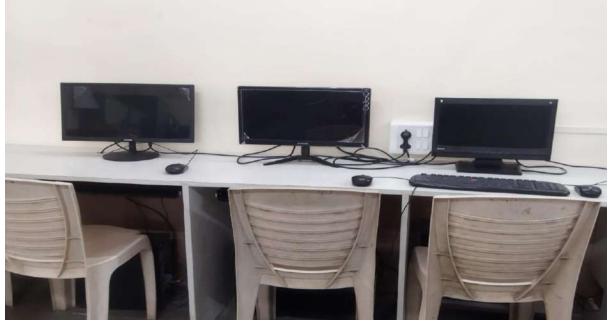

#### **Features of Library:**

- Our Library is partially computerized with the implementation of E-Granthalaya. It has been developed by the Library & Information Services Division, National Informatics Centre (NIC), Department of Information Technology, Ministry of Communications & Information Technology, Government of India, and New Delhi along with Barcode system. It is upgraded to E-Granthalaya 3.0.
- Library provides extensive e-database (Law Finder) access to its patrons 24×7 within and off campus. Library is well equipped with many computers for access to the library resources.
- OPAC (Online Public Access Catalogue) is provided to the users at the entrance of the library where students can use OPAC extensively for searching the required books.
- Free internet access to students and staff.
- Library is under CCTV surveillance.
- Regular display of new arrivals in the Library.
- Library Cards are given to the students to borrow textbooks, general books and so on.