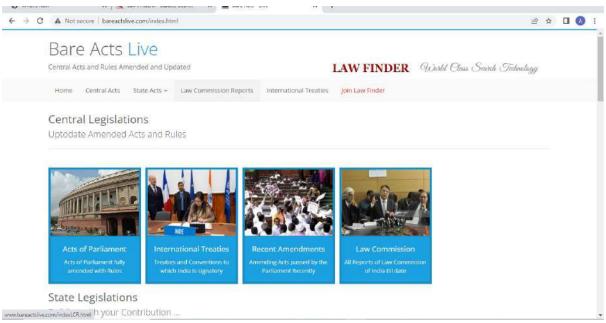

#### • Electronic Resources

The library has acquired Law Finder online database. They provide computerized access to Supreme Court reports, High court reports and access to the judgments from all the courts. A Separate space for internet access is installed in the library.

#### Database

• Law Finder