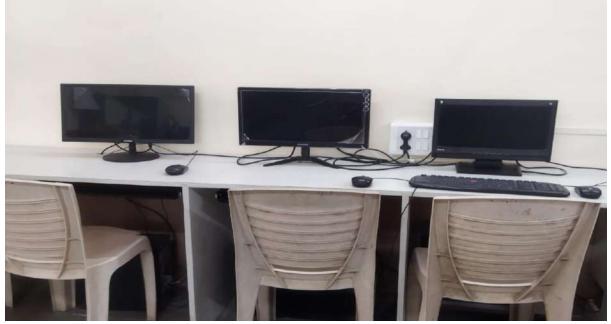

#### **Features of Library:**

- Our Library is partially computerized with the implementation of E-Granthalaya. It has been developed by the Library & Information Services Division, National Informatics Centre (NIC), Department of Information Technology, Ministry of Communications & Information Technology, Government of India, and New Delhi along with Barcode system. It is upgraded to E-Granthalaya 3.0.
- Library provides extensive e-database (Law Finder) access to its patrons 24×7 within and off campus. Library is well equipped with many computers for access to the library resources.
- OPAC (Online Public Access Catalogue) is provided to the users at the entrance of the library where students can use OPAC extensively for searching the required books.
- Free internet access to students and staff.
- Library is under CCTV surveillance.
- Regular display of new arrivals in the Library.
- Library Cards are given to the students to borrow textbooks, general books and so on.