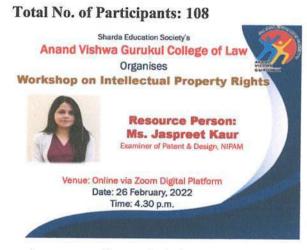

books. She explained the law student's introduction of the research paper, formation of Research problem, Hypothesis formation, Title formation, framing the gap analysis, Research Methodology in detail. The student should ensure the quality of the research. Research Methodology provides a detailed plan that helps to keep researchers on track, making the process smooth, effective and manageable. A researcher's methodology allows the reader to understand the approach and methods used to reach conclusions.

Seminar Co-ordinator



18

I/C PRINCIPAL

Near Mental Hospital, Opp. ACC Cement Colony, Thank (W) - 400604. Tel.: 022-25820481 / 25830481 Email : avgcollegeoflaw@gmail.com



2021-22 Webinar on Intellectual Property Rights (NIPAM)



Jaspreet Kaur (Examiner of Patents & Designs, NIPAM)



An online webinar on Intellectual Property Rights (IPR) was conducted on 26<sup>th</sup> February 2022 in order to create awareness about the existing laws about patents & trademark under the valuable guidance of Jaspreet Kaur (examiner of Patents & Designs, NIPAM). As awareness on intellectual property rights (IPR) is crucial to protect and promote innovation, creativity, and economic growth, this webinar proved to be very useful for the students. It helped

students to understand their rights and obligations regarding intellectual property, such as patents, copyrights, trademarks, and trade secrets. Familiarizing the students with the different types of intellectual property, their purpose, and their legal protections & recent laws, regulations, and case studies related to IPR. The Spe