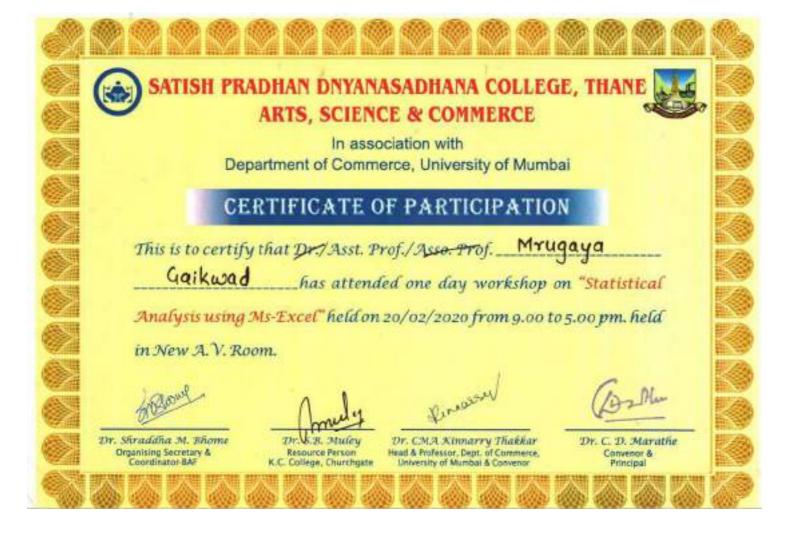

Details of expenses incurred by Senior College on Seminar Registration Fees for F.Y. 2017-18 to F.Y. 2021-22.

| Date       | Name of Teacher | Nature of Fees    | Amount |
|------------|-----------------|-------------------|--------|
|            | 2017-18         | 3                 |        |
| 08-04-2017 | Mrugaya Gaikwad | Registration Fees | 500    |
| 08-10-2017 | Siddhesh Bagwe  | Registration Fees | 250    |
| 07-12-2017 | Siddhesh Bagwe  | Registration Fees | 500    |
| 09-12-2017 | Mrugaya Gaikwad | Registration Fees | 500    |
| 16-03-2018 | Siddhesh Bagwe  | Registration Fees | 500    |
|            | 2018-19         | )                 |        |
| 02-07-2018 | Ashish Mulay    | Registration Fees | 550    |
| 02-07-2018 | Rashmi Shirsat  | Registration Fees | 550    |
|            | 2019-20         | 1                 |        |
| 18-07-2019 | Mrugaya Gaikwad | Registration Fees | 500    |
| 25-07-2019 | Mrugaya Gaikwad | Registration Fees | 500    |
| 21-12-2019 | Mrugaya Gaikwad | Registration Fees | 500    |
| 21-12-2019 | Ashish Mulay    | Registration Fees | 500    |
| 30-01-2020 | Ashish Mulay    | Registration Fees | 300    |
| 20-02-2020 | Mrugaya Gaikwad | Registration Fees | 500    |
| 29-04-2020 | Gautam Thorve   | Registration Fees | 500    |
|            | 2020-21         | lo                |        |
| 20-06-2020 | Rashmi Shirsat  | Registration Fees | 500    |